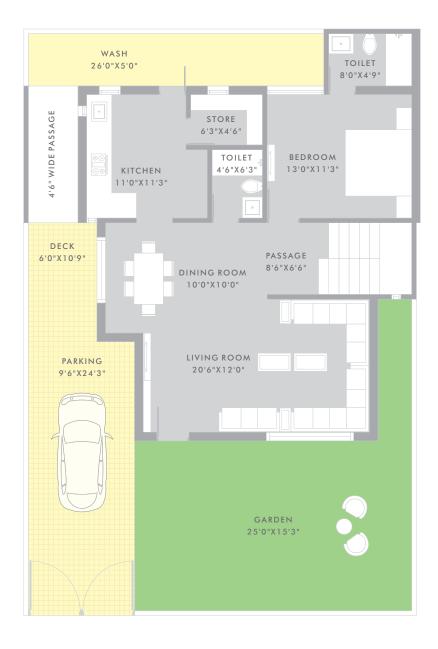

TYPE - A
PLAN FOR BUNGALOW NO. 14

GROUND FLOOR PLAN

TYPE - A
PLAN FOR BUNGALOW NO. 14

FIRST FLOOR PLAN

TYPE - B
PLAN FOR BUNGALOW NO. 36

FIRST FLOOR PLAN