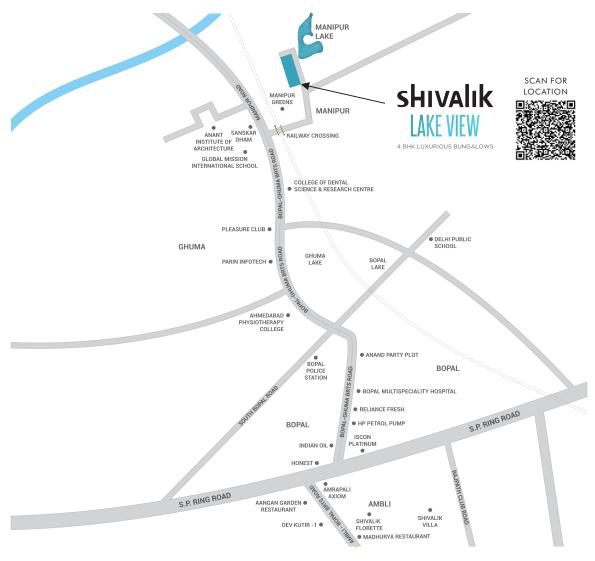

#### FOR INQUIRY -

CALL: 75750 07340

**SITE:** Opp. Sanskardham Lane, Nr. Manipur Lake, Bopal-Ghuma Road, A'bad. www.shivalikgroup.com/lakeview

SCAN TO KNOW MORE

Head Office: Shivalik House,

B/s. Satellite Police Station, Ramdevnagar Cross Road, Ahmedabad-15