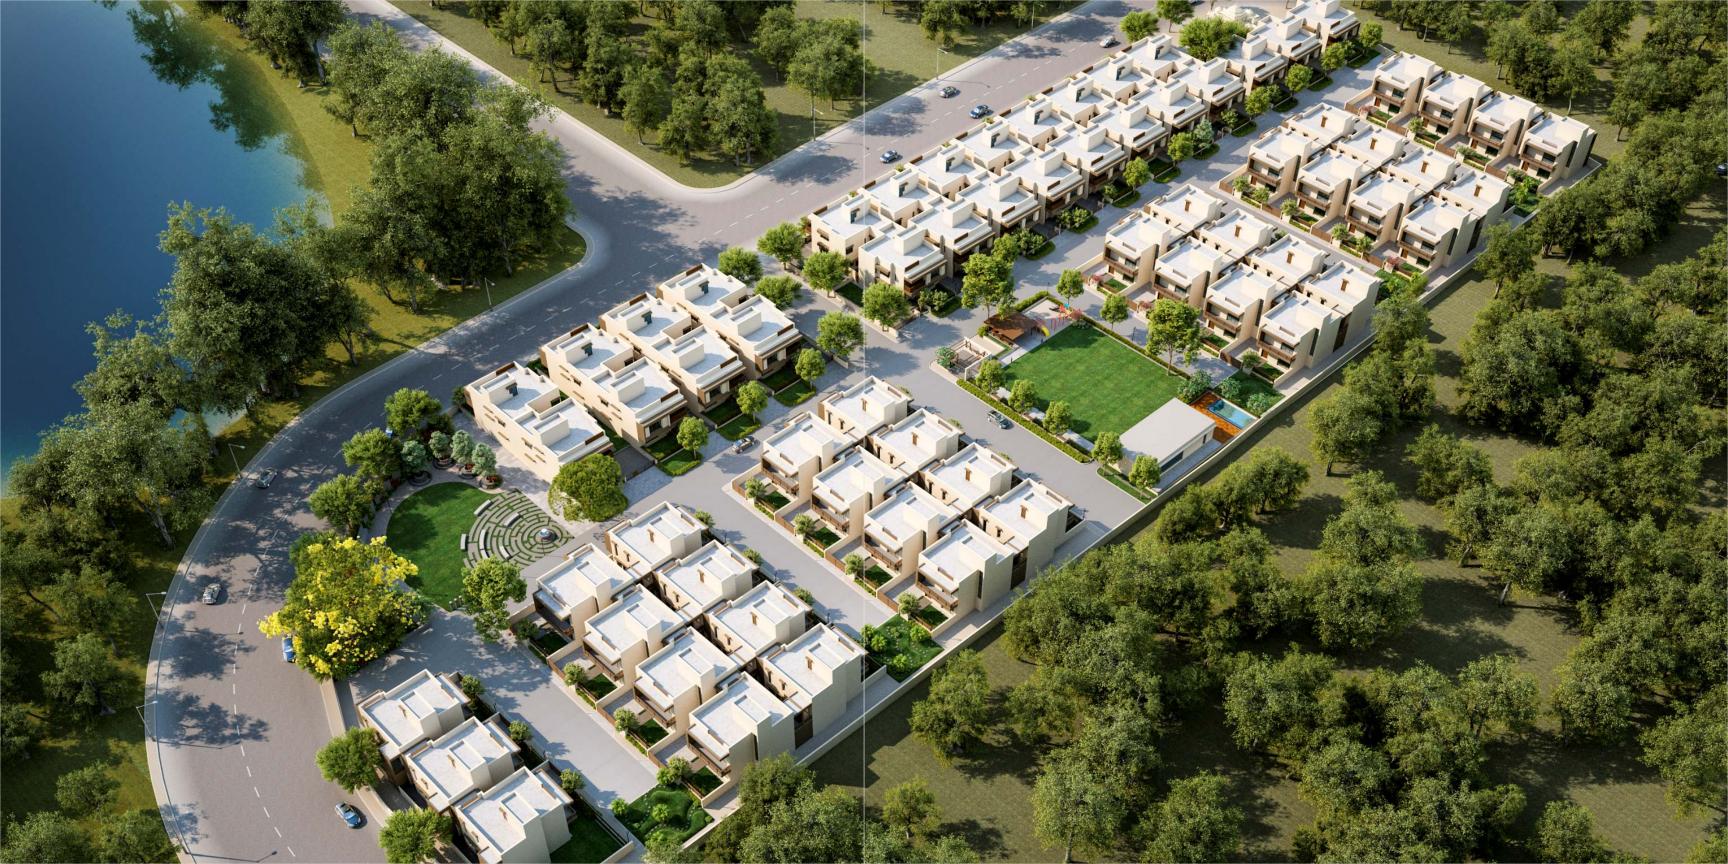

# A LUSH PRIVATE GARDEN

60 FT WIDE ROAD

ROAD

FT WIDE

09

SITE PLAN

TYPE A

TYPE B