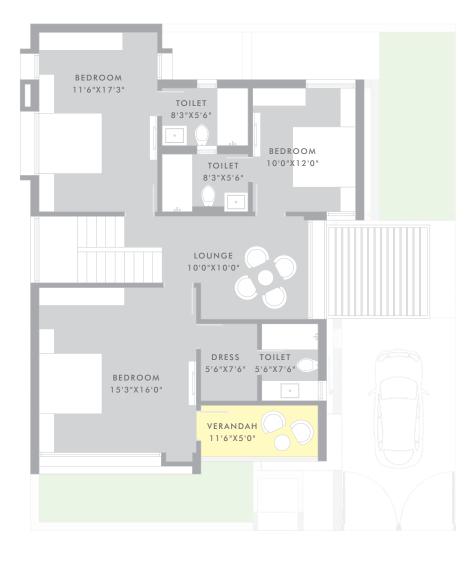

TYPE - A
PLAN FOR BUNGALOW NO. 14

GROUND FLOOR PLAN

TYPE - A
PLAN FOR BUNGALOW NO. 14

FIRST FLOOR PLAN

TYPE - B
PLAN FOR BUNGALOW NO. 36

FIRST FLOOR PLAN