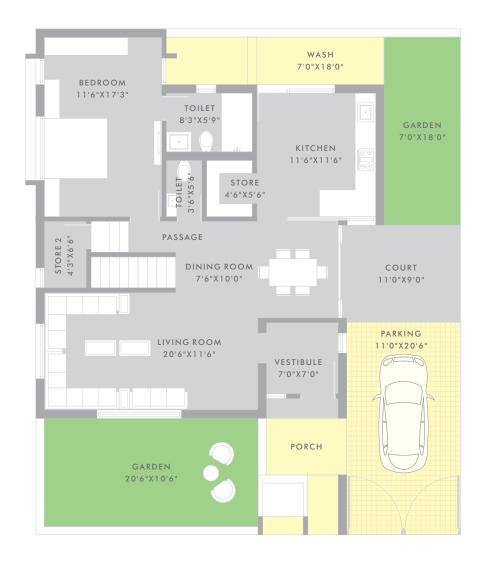

TYPE - A
PLAN FOR BUNGALOW NO. 14

GROUND FLOOR PLAN

TYPE - A
PLAN FOR BUNGALOW NO. 14

FIRST FLOOR PLAN

TYPE - B
PLAN FOR BUNGALOW NO. 36

FIRST FLOOR PLAN