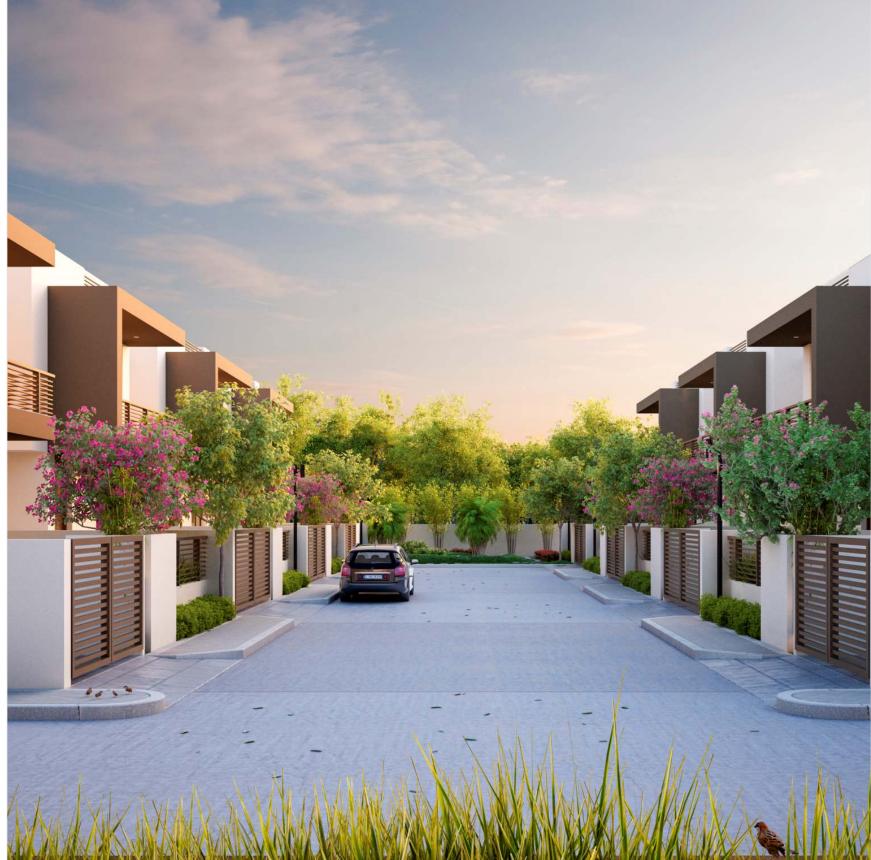

# A LUSH PRIVATE GARDEN

60 FT WIDE ROAD

ROAD

FT WIDE

09

SITE PLAN

TYPE A

TYPE B

### SALIENT FEATURES

- LOCATED AT PEACEFUL LOCALITY NEAR MANIPUR LAKE
- EARTHQUAKE RESISTANT STRUCTURAL DESIGN
- INTERNAL RCC/PAVED ROADS WITH PROPER LIGHTING
- ROUND THE CLOCK SECURITY SERVICE
- COMMON BORE WELL FOR UNINTERRUPTED WATER SUPPLY
- HYDRO-PNEUMATIC PRESSURE SYSTEM FOR OVER HEAD TANKS
- RAIN WATER HARVESTING
- SOLAR WATER HEATER SYSTEM
- ATTRACTIVE MAIN ENTRANCE GATE WITH WELL-MANNED SECURITY CABIN