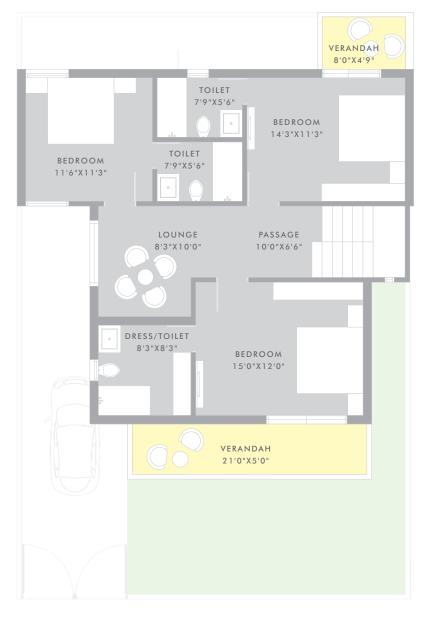

TYPE - A
PLAN FOR BUNGALOW NO. 14

GROUND FLOOR PLAN

TYPE - A
PLAN FOR BUNGALOW NO. 14

FIRST FLOOR PLAN

TYPE - B
PLAN FOR BUNGALOW NO. 36

FIRST FLOOR PLAN