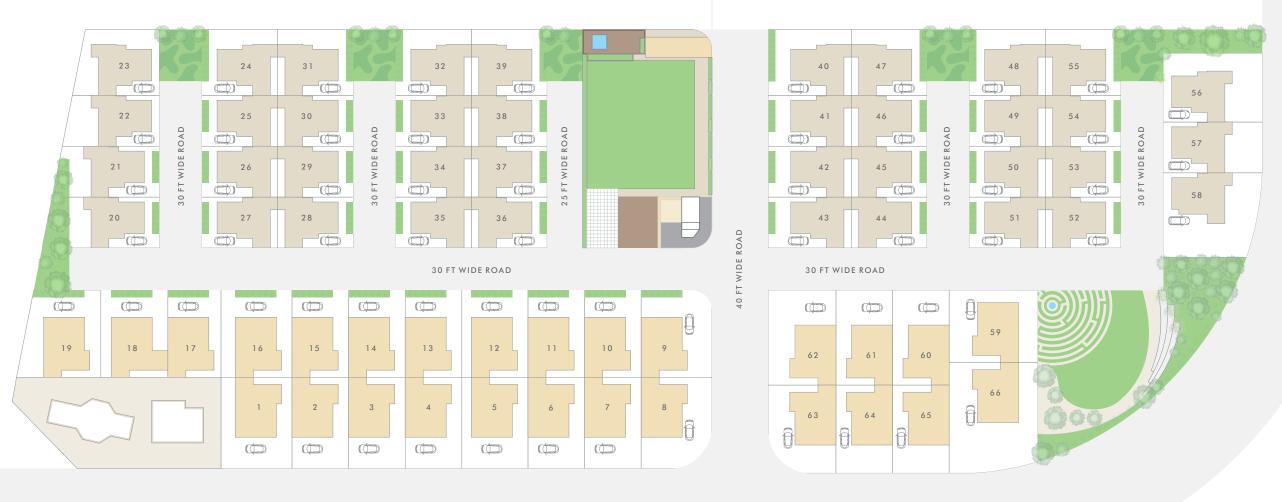

# A LUSH PRIVATE GARDEN

60 FT WIDE ROAD

ROAD

FT WIDE

09

SITE PLAN

TYPE A

TYPE B