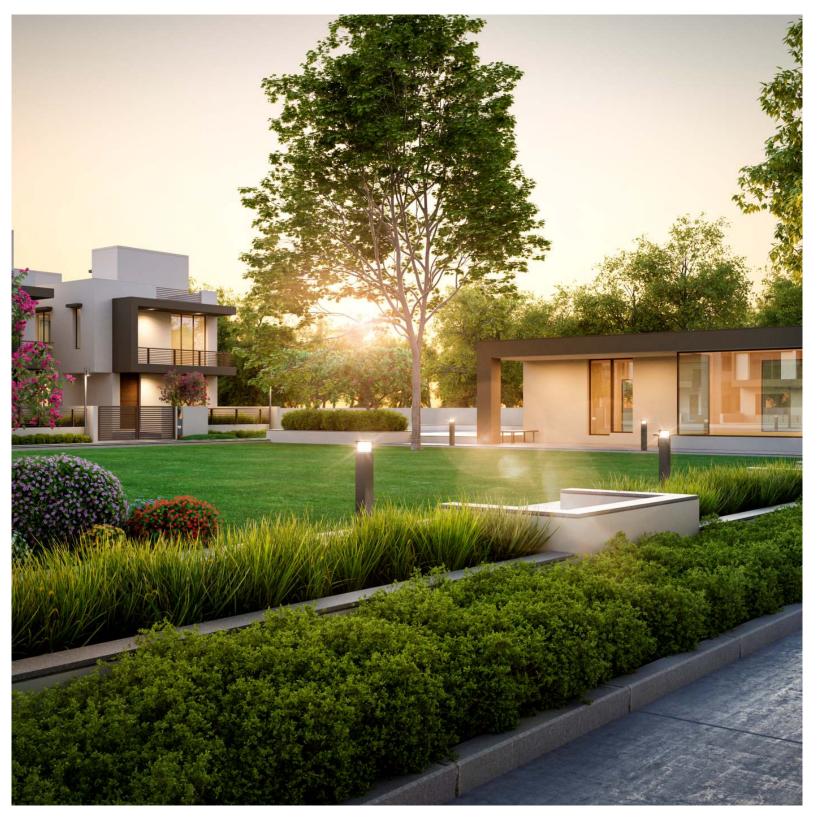

# A LUSH PRIVATE GARDEN

60 FT WIDE ROAD

ROAD

FT WIDE

09

SITE PLAN

TYPE A

TYPE B

### SALIENT FEATURES

- LOCATED AT PEACEFUL LOCALITY NEAR MANIPUR LAKE
- EARTHQUAKE RESISTANT STRUCTURAL DESIGN
- INTERNAL RCC/PAVED ROADS WITH PROPER LIGHTING
- ROUND THE CLOCK SECURITY SERVICE
- COMMON BORE WELL FOR UNINTERRUPTED WATER SUPPLY
- HYDRO-PNEUMATIC PRESSURE SYSTEM FOR OVER HEAD TANKS
- RAIN WATER HARVESTING
- SOLAR WATER HEATER SYSTEM
- ATTRACTIVE MAIN ENTRANCE GATE WITH WELL-MANNED SECURITY CABIN